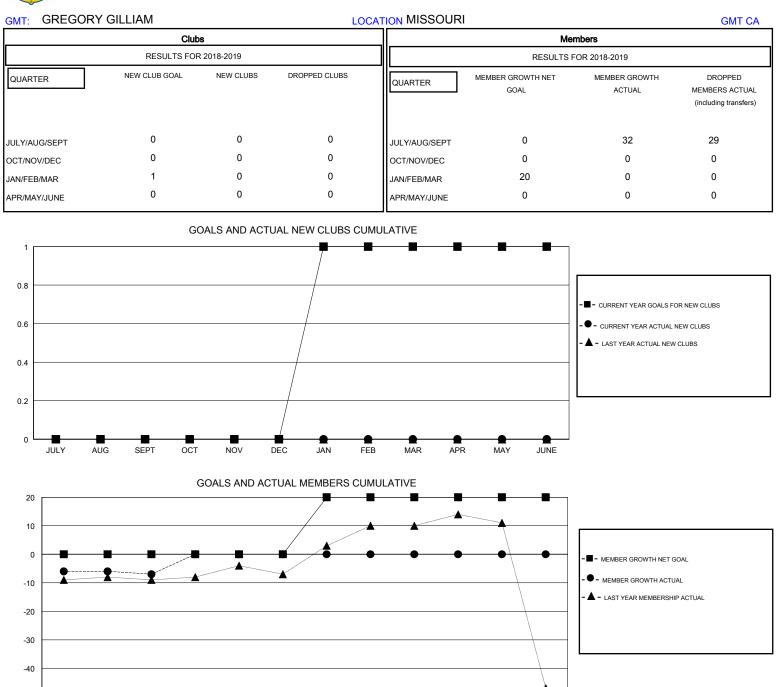

## MONTHLY MEMBERSHIP PROGRESS REPORT

## District 26 M2

Results as of: 09/30/2018

-50 JULY AUG SEPT OCT NOV DEC JAN FEB MAR APR MAY JUNE

| DROPPED CLUBS: 0 | 10 CLUBS OF 39 ADDED 1 OR MORE | GENDER DISTRIBUTION                      |     |
|------------------|--------------------------------|------------------------------------------|-----|
|                  | NEW MEMBERS                    | MALE 991 (70.89%)<br>FEMALE 407 (29.11%) |     |
| DROPPED MEMBERS  |                                | Women Percentage Fiscal Year Goal: 50%   |     |
| DECEASED 3       | CLICK HERE FOR CUMULATIVE      | TOTAL FAMILY UNIT MEMBERS                | 339 |
| CLUB CANCELLED 0 | MEMBERSHIP DATA                |                                          | 176 |
| OTHER 26         |                                | FAMILY MEMBERS PAYING HALF<br>DUES       | 170 |
| TOTAL 29         |                                |                                          |     |